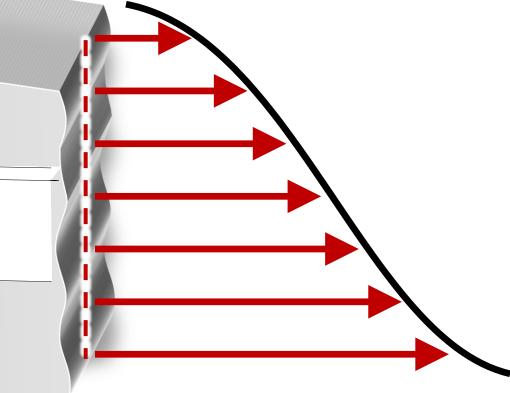

#### **Spar Loads Normal Orientation**

#### **Edgewise Load from FOD/Bird Strike**

# Spar Stresses FOD/Bird Strike With Pitch

Lower Tensile Stress on Trailing Edge

Note that all stresses on blade spar remain tensile with FOD/bird strike

Higher Tensile Stress on Leading Edge