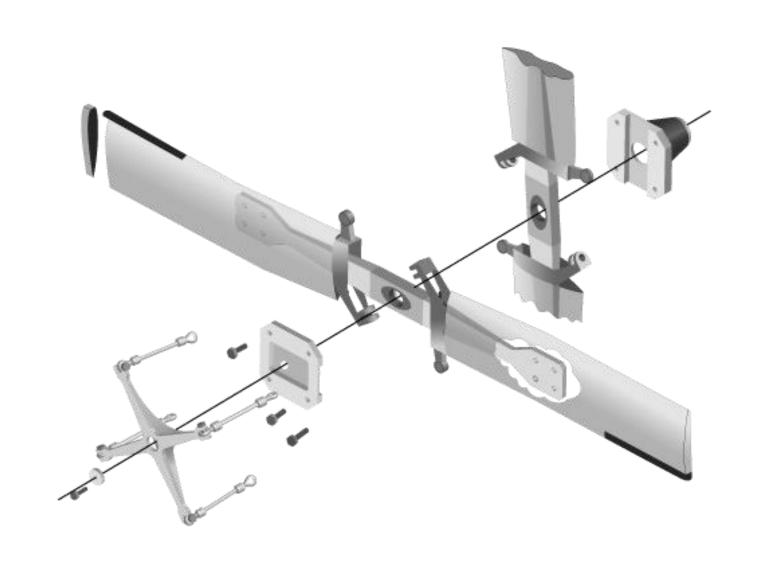

#### **Spar Loads Normal Orientation**

#### **Edgewise Load from FOD/Bird Strike**

# Spar Stresses FOD/Bird Strike With Pitch

Lower Tensile Stress on Trailing Edge

Note that all stresses on blade spar remain tensile with FOD/bird strike

Higher Tensile Stress on Leading Edge