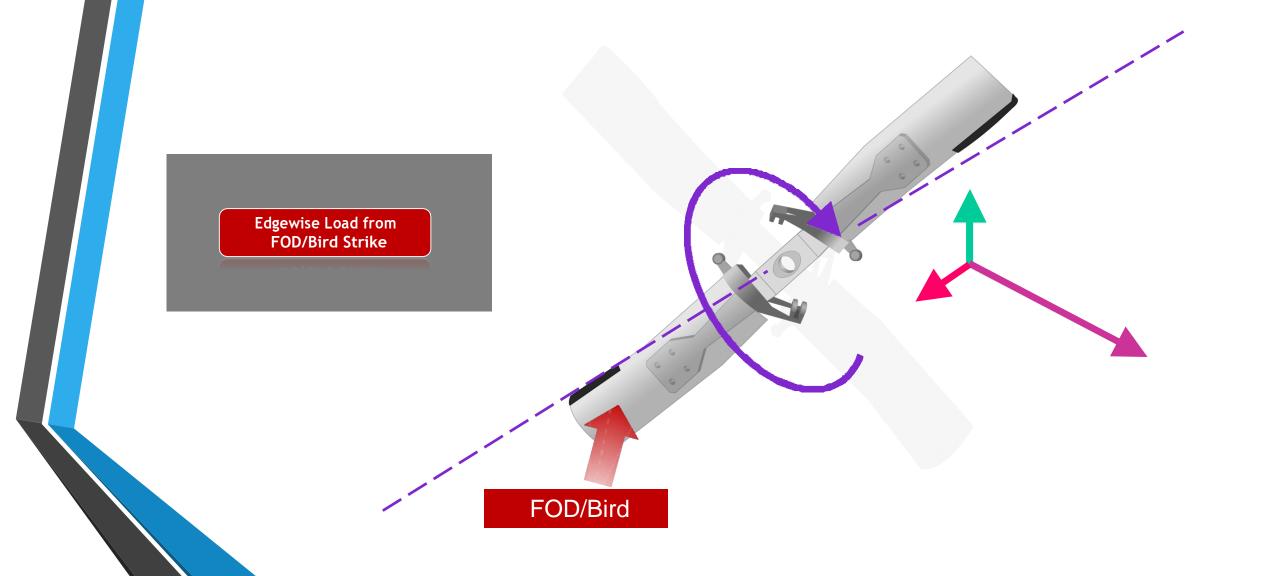

#### **Edgewise Load from FOD/Bird Strike**

# Spar Stresses FOD/Bird Strike With Pitch

Lower Tensile Stress on Trailing Edge

Note that all stresses on blade spar remain tensile with FOD/bird strike

Higher Tensile Stress on Leading Edge