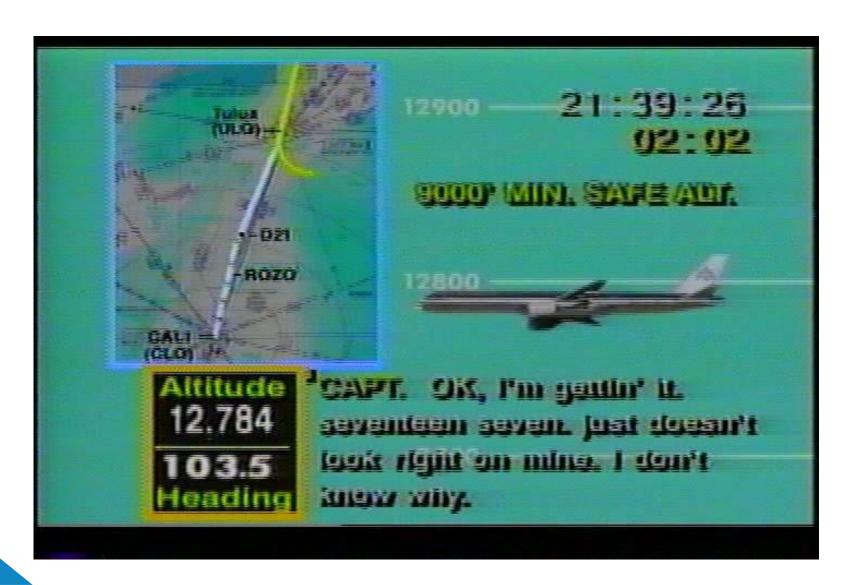

1



# **Construction Dispute**

#### Residence



#### **Change Orders!**



# Medical Malpractice Case

#### **Medical Illustration**

















Whiteboard Ring Stand Computer Station

Circulatin
g Nurse

door to supply area









**Scrub Tech** 





# **Aviation Cases**

#### **Blade's Positions**

**Blue Blade** 

Yellow Blade



#### **Blade Loads Normal Orientation**



#### **Blade Loads Normal Orientation**



#### **Spar Loads Normal Orientation**



#### **Edgewise Load from FOD/Bird Strike**



# Spar Stresses FOD/Bird Strike With Pitch

Lower Tensile Stress on Trailing Edge





Note that all stresses on blade spar remain tensile with FOD/bird strike

Higher Tensile Stress on Leading Edge

#### Asiana Flight 214



#### **American Airlines Flight965**

Cali Colombia



# US Air/Air Midwest Express Flt 5481





## Air Midwest/USAirways Express Flt 5481, Charlotte, N.C. January 8, 2003, 21 fatalities



**Cause:** faulty maintenance on cables that control the elevator and pitch control system in the tail and aft weight over load

#### **Boeing 737 MAX-8**







#### **Accident Investigation**



Ethiopian Airlines Flight 302 Flight Data Recorder - Selected Data



Lion Air Flight 610 Flight Data Recorder - Selected Data



#### Admissibility

 FRE 401 – Relevancy, materiality and competency



Foundation – Authentic, Accurate,
 Identified

 FRE 403 – Probative value must not be outweighed by unfair prejudice



#### **Swissair**

Flight 111