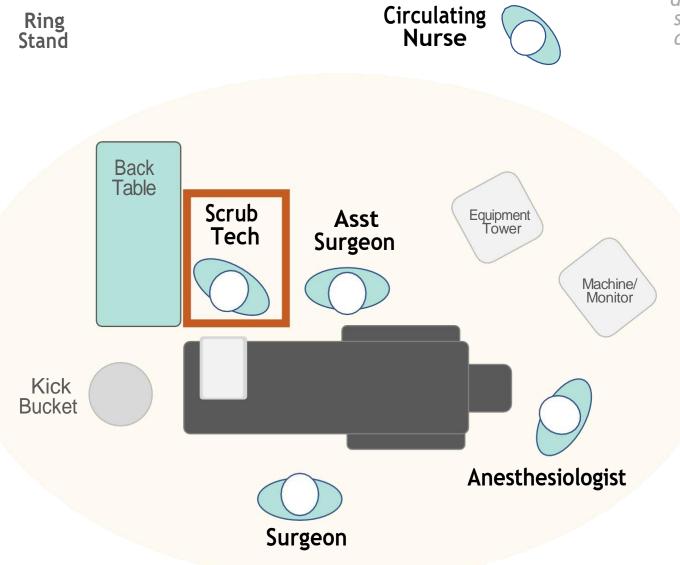

# Medical Malpractice Case

#### **Medical Illustration**

Whiteboard Ring Stand Computer Station

Circulatin
g Nurse

door to supply area

**Scrub Tech** 