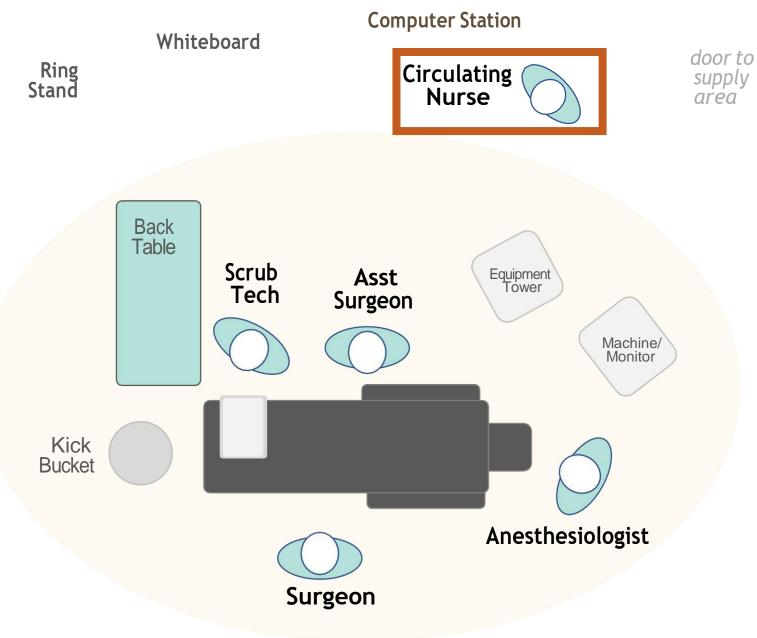

#### **Medical Illustration**

Whiteboard Ring Stand Computer Station

Circulatin
g Nurse

door to supply area

**Scrub Tech** 