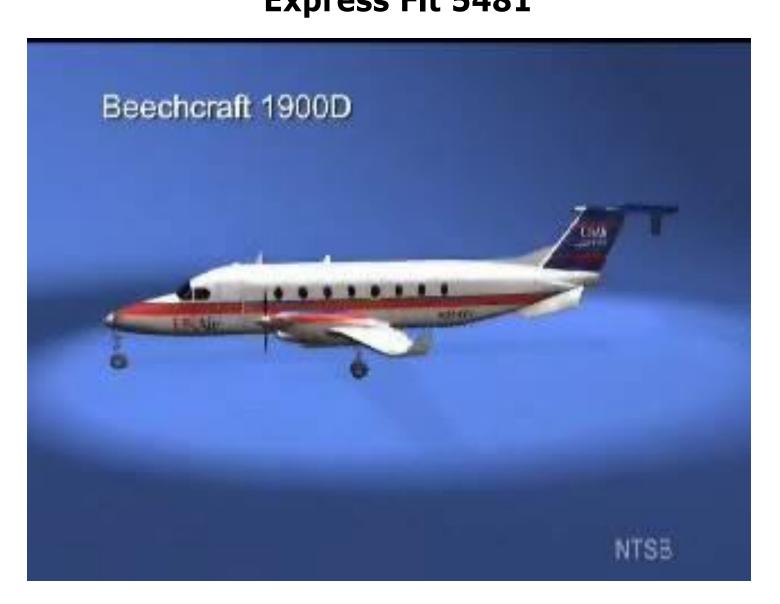

# US Air/Air Midwest Express Flt 5481

## Air Midwest/USAirways Express Flt 5481, Charlotte, N.C. January 8, 2003, 21 fatalities

**Cause:** faulty maintenance on cables that control the elevator and pitch control system in the tail and aft weight over load