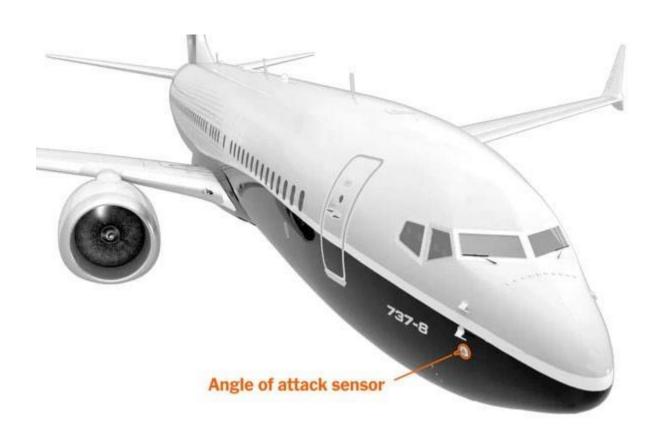

#### **Boeing 737 MAX-8**

#### **Accident Investigation**

Ethiopian Airlines Flight 302 Flight Data Recorder - Selected Data

Lion Air Flight 610 Flight Data Recorder - Selected Data