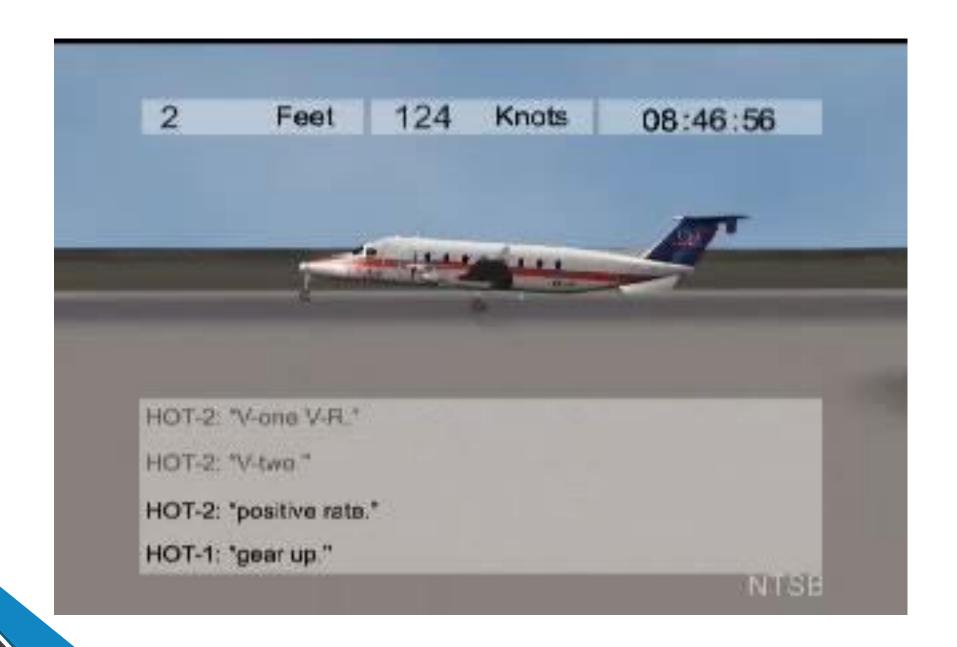

# US Air/Air Midwest Express Flt 5481

## Air Midwest/USAirways Express Flt 5481, Charlotte, N.C. January 8, 2003, 21 fatalities

**Cause:** faulty maintenance on cables that control the elevator and pitch control system in the tail and aft weight over load