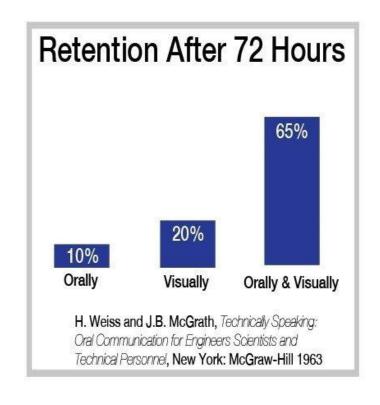

# Why Use Demonstrative Evidence?

Retention Value

Simplification of complex issues

• It is expected!

 Modern research studies show that about 85 percent of what people know is learned through visualization.