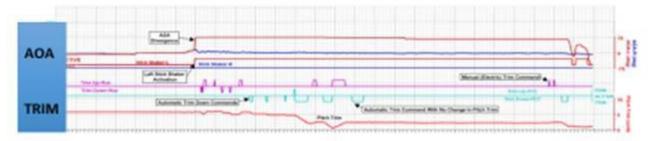

#### **Accident Investigation**

Ethiopian Airlines Flight 302 Flight Data Recorder - Selected Data

Lion Air Flight 610 Flight Data Recorder - Selected Data