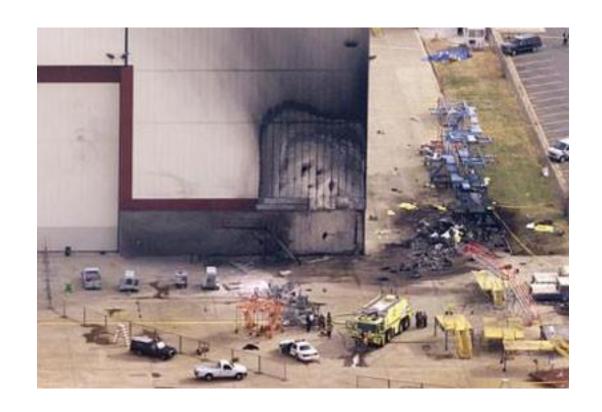

# US Air/Air Midwest Express Flt 5481

## Air Midwest/USAirways Express Flt 5481, Charlotte, N.C. January 8, 2003, 21 fatalities

**Cause:** faulty maintenance on cables that control the elevator and pitch control system in the tail and aft weight over load