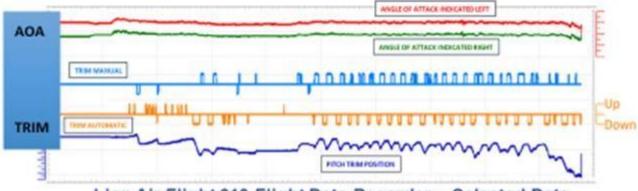

#### **Accident Investigation**

Ethiopian Airlines Flight 302 Flight Data Recorder - Selected Data

Lion Air Flight 610 Flight Data Recorder - Selected Data